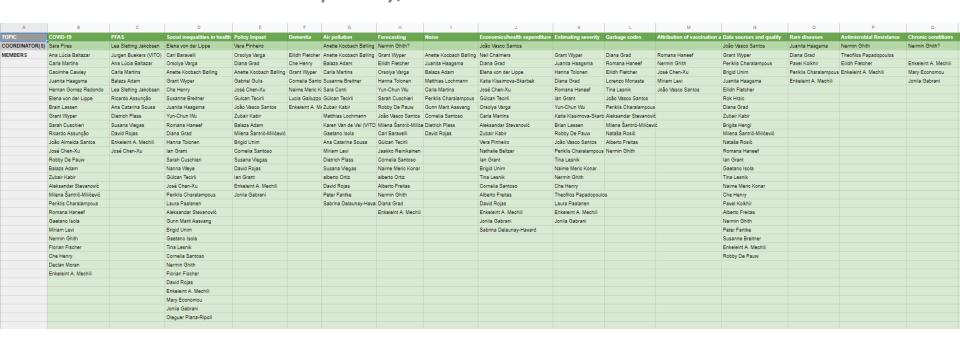

# TASK FORCE DETERMINANTS OF HEALTH INEQUALITIES

European Burden of Disease Network

Elena von der Lippe Orsolya Varga vonderLippeE@rki.de varga.orsolya@med.unideb.hu







### Background

- End of January 2022 -> Managment committee and working groups meeting
- Task Forces establishment
- Smaller groups of network members that aim to perform collaborative activities on a specific topic

### Background

- About 15 suggestions
  - COVID-19, PFAS, Economic/health expenditure, Data sources and quality, etc.



 Need for collaboration in social inequalities research

## Task Force Determinants of health inequalities

- Subgroup of the Working Group Methods
- almost 30 active participants
- Coordinator: Elena von der Lippe
- meetings online about every 6 weeks

## Determinants of health inequalities

- Income and social status
- Employment and working conditions
- Education and literacy
- Physical environment
- Access to health services

#### **Aims**

- Share experiences in research on health inequalities
- Provide platform for collaborative activities and discussions
- Work on harmonizing health inequalities indicators and applied methodologies
- Enforce cross-country comparisons

### **Participants**

Very different background

Different experience in research in social inequalities

### **Pa